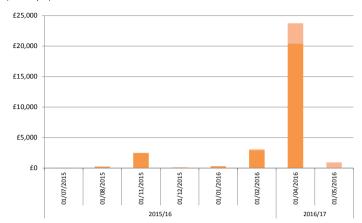

## **Summary of Direct Savings Each Month**

## (since May 15)



## Summary of Direct Savings by Year

(since May



## Direct Savings Achieved to Date

(ie. from supplier credits, rebills and lower ongoing charges)

| Month            | Site                                                  | Reason for Savings                                                                                                                   | Savings Type       | Amount             |
|------------------|-------------------------------------------------------|--------------------------------------------------------------------------------------------------------------------------------------|--------------------|--------------------|
| Jul-15           | E1017-UMS - Warden Alarms                             | Removal of a LPC