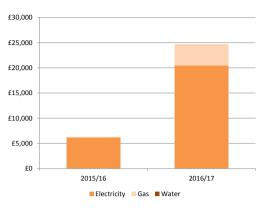

## **Summary of Direct Savings Each Month**

## (since May 15)



## Summary of Direct Savings by Year

(since May



## Direct Savings Achieved to Date

(ie. from supplier credits, rebills and lower ongoing charges)

| Month            | Site                                                  | Reason for Savings                                                                                                                   | Savings Type       | Amount             |
|------------------|-------------------------------------------------------|--------------------------------------------------------------------------------------------------------------------------------------|--------------------|--------------------|
| Jul-15           | E1017-UMS - Warden Alarms                             | Removal of a LPC